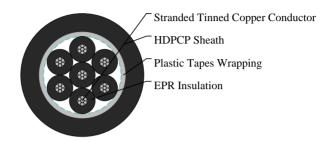

#### CABLE CONSTRUCTION

Conductors: Tinned stranded copper, class 2 according to IEC 60228 & BS6360

Insulation: EPR Type GP4 to BS7655 Wrapping: Plastic tape(s) with overlapping Sheath: HDPCP Type RS2 to BS7655